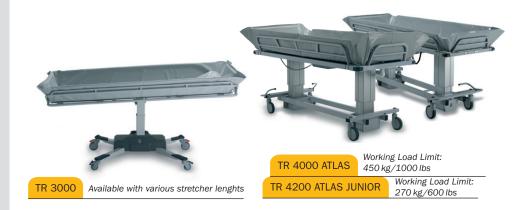

#### **Hydraulic shower trolley models**

TR 1000 Battery

Battery operated height adjustment and tilt

TR 2000

Available with various stretcher lenghts

# Battery operated shower trolley models