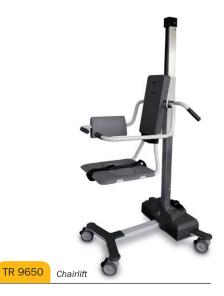

## Mobile Lifts

TR Equipment offers a selection of mobile patient bath Lifts to be used for many different purposes when transporting and bathing patients.

## **Mobile patient bath Lifts**