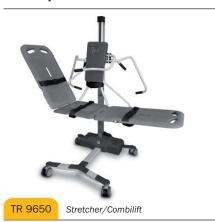

Working Load Limits, both hydraulic and battery operated.

#### **Shower chair**

#### **Hydraulic shower trolley models**



TR 1000 Battery

Battery operated height adjustment and tilt



TR 2000

Available with various stretcher lenghts

# Battery operated shower trolley models

### **Bariatric shower trolleys**





## Bath

TR Equipment offers a wide range of height adjustable bathtubs which all give an ergonomic and efficient treatment and a relaxing bathing experience.



## Mobile Lifts

TR Equipment offers a selection of mobile patient bath Lifts to be used for many different purposes when transporting and bathing patients.

#### Height adjustable bathtubs



## TR 900 Available with stainless steel tub

## Height adjustable autofill bathtubs



## **Mobile patient bath Lifts**



#### Height adjustable WELLNESS bathtub



## Space saving height adjustable bathtub









## Rehab

TR Equipment offers a tilt table used for rehabilitation purposes



TR Classic













## **Business Idea & Vision**

TR Equipment shall develop, manufacture and market Patient Hygiene Equipment, designed for people, on a world wide basis.

TR Equipment shall be a well known global supplier of Patient Hygiene Equipment, designed for people, known for good products and for excellent service.

# Extensive patient hygiene experience

Since 1985 Patient Hygiene Products have been developed and produced at TR Equipment. We use all this experience and knowledge to offer our customers good products and excellent service.

# High quality Swedish products

The head quarters and the produc