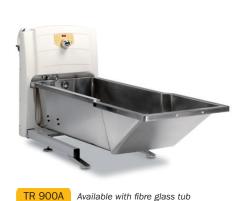

several options regarding sizes and Working Load Limits, both hydraulic and battery operated.

#### **Shower chair**

#### **Hydraulic shower trolley models**



TR 1000 Battery

Battery operated height adjustment and tilt



TR 2000

Available with various stretcher lenghts

# Battery operated shower trolley models

### **Bariatric shower trolleys**





## Bath

TR Equipment offers a wide range of height adjustable bathtubs which all give an ergonomic and efficient treatment and a relaxing bathing experience.



## Mobile Lifts

TR Equipment offers a selection of mobile patient bath Lifts to be used for many different purposes when transporting and bathing patients.

#### Height adjustable bathtubs



## TR 900 Available with stainless steel tub

## Height adjustable autofill bathtubs



## **Mobile patient bath Lifts**



#### Height adjustable WELLNESS bathtub



## Space saving height adjustable bathtub









## Rehab

TR Equipment offers a tilt table used for rehabilitation purposes



TR Classic













## **Business Idea & Vision**

TR Equipment shall develop, manufacture and market Patient Hygiene Equipment, designed for people, on a world wide basis.

TR Equipment shall be a well known global supplier of Patient Hygiene Equipment, designed for people, known for good products and for excellent service.

# Extensive patient hygiene experience

Since 1985 Patient Hygiene Products have been developed and produced at TR Equipment. We use all this experience and knowledge to offer our customers good products and excellent service.

# High quality Swedish produc