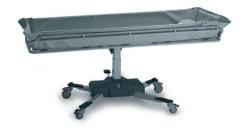

#### **Hydraulic shower trolley models**

TR 1000 Battery

Battery operated height adjustment and tilt

TR 2000

Available with various stretcher lenghts