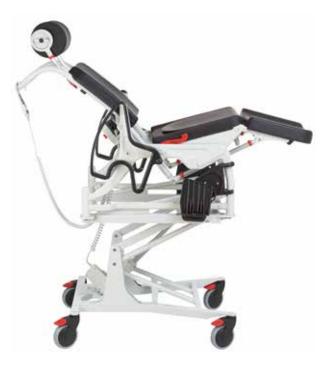

Reclining and height adjustable shower chair. Soft and durable polyurethane seat, backrest and leg support allows for comfortable positioning and easy cleaning. Hygiene bucket with vacuum seal top included.

#### Equipment

- Height adjustable, hydraulic or electric
- Adjustable PUR headrest
- Tilting adjustment
- Swinging armrests enable easy side transfer
- Soft PUR seat, back & leg support.
- 5" hospital grade swiveling and locking casters for secure transfers
- Height adjustable & removable footrests
- Seat with hygiene opening
- Approved up to 330 lbs body weight
- Five year warranty on frame for long lasting confidence
- Hygiene bucket with vacuum seal top included