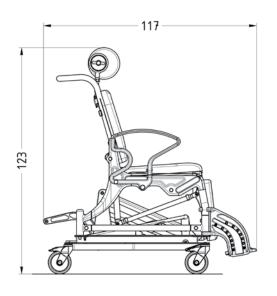

#### Dimensions (cm)

#### **Technical specifications**

| Dimensions       | Phoenix<br>electrical | Phoenix<br>hydraulic  |
|------------------|-----------------------|-----------------------|
| Width            | 68 cm/27"             | 68 cm/27"             |
| Depth            | 112 cm/44"            | 117 cm/46"            |
| Seat height      | 59 - 100 cm/23" - 39" | 59 - 100 cm/23" - 39" |
| Seat width       | 54 cm/21"             | 54 cm/21"             |
| Seat depth       | 43 cm/17"             | 43 cm/17"             |
| Body weight max. | 150 kg/330 lbs        | 150 kg/330 lbs        |
| Product weight   | 53 kg/116 lbs         | 52 kg/114 lbs         |