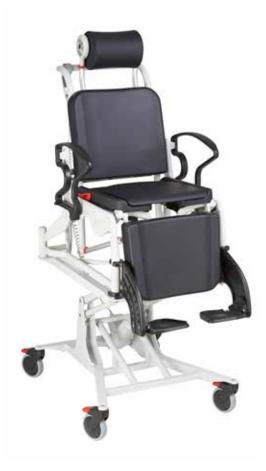

Reclining and height adjustable shower chair. Soft and durable polyurethane seat, backrest and leg support allows for comfortable positioning and easy cleaning. Hygiene bucket with vacuum seal top included.

#### Equipment

- Height adjustable, hydraulic or electric
- Adjustable PUR headrest
- Tilting adjustment
- Swinging armrests enable easy side transfer
- Soft PUR seat, back & leg support.
- 5" hospital grade swiveling and locking casters for secure transfers
- Height adjustable & removable footrests
- Seat with hygiene opening
- Approved up to 330 lbs body weight
- Five year warranty on frame for long lasting confidence
- Hygiene bucket with vacuum seal top included