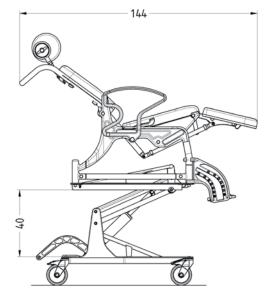

#### Dimensions (cm)

#### **Technical specifications**

| Dimensions       | Phoenix<br>electrical | Phoenix<br>hydraulic  |
|------------------|-----------------------|-----------------------|
| Width            | 68 cm/27"             | 68 cm/27"             |
| Depth            | 112 cm/44"            | 117 cm/46"            |
| Seat height      | 59 - 100 cm/23" - 39" | 59 - 100 cm/23" - 39" |
| Seat width       | 54 cm/21"             | 54 cm/21"             |
| Seat depth       | 43 cm/17"             | 43 cm/17"             |
| Body weight max. | 150 kg/330 lbs        | 150 kg/330 lbs        |
| Product weight   | 53 kg/116 lbs         | 52 kg/114 lbs         |