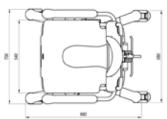

ilt Backwards (recline) | 25 degrees                                           |
| Tilt Forward             | 7 degrees                                            |
| Structure                | Powder coated, zinc plated steel and stainless steel |
| Castors                  | Twin Ø100 mm (4") castors with locking brakes        |
| Control                  | Hand control for height adjustment and tilt          |
| Battery                  | Removable and rechargeable                           |

Models 0521000

Shower chair with straight armrests

0521010 Shower chair with front closing armrests (factory mounted)

Accessories/Options

0521015 Adjustable and foldable footrest

0521020 Chest belt

850169 Bed pan including lid 3232622 Wallbracket for battery pack

### **Dimensions** (mm)





### **Head office**

TR Equipment AB, Sweden Phone: +46 140 38 50 60 info@trequipment.se www.trequipment.com

## **TR Group Inc**

130 North Madison Street Rockford, IL61107, USA Phone: +1 (800) 752 6900 Email: information@treuipment.com www.trequipment.com