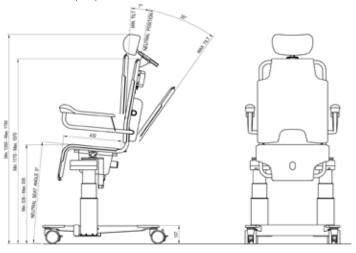

# **Specifications**

| Lifting Stroke Range     | 400 mm (16")                                         |
|--------------------------|------------------------------------------------------|
| Working Load Limit       | 200 kg (440 lbs)                                     |
| Tilt Backwards (recline) | 25 degrees                                           |
| Tilt Forward             | 7 degrees                                            |
| Structure                | Powder coated, zinc plated steel and stainless steel |
| Castors                  | Twin Ø100 mm (4") castors with locking brakes        |
| Control                  | Hand control for height adjustment and tilt          |
| Battery                  | Removable and rechargeable                           |

### **Dimensions** (mm)