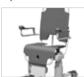

# TR 1000 Showering at its best

The TR 1000 Battery Operated Shower Chair is height adjustable and can be tilted backward and forward for easy and efficient transfers and showering.

Registered at Medical Products Agency, Sweden, as a MD Class 1 product, MDD 93/42EEC.

TR reserves the right to make design changes and/or improvements without notice.

The TR 1000 Height Adjustable Shower Chair is a great solution to minimize static load and offers a safe and ergonomic working environment for caregivers. The full power feature of the TR 1000 allows the caregiver to use the hand control to adjust the height and tilting of the chair so that they can best position the resident to care for their individual needs. This provides a safe patient handling environment for both the resident and the caregiver.