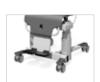

# TR 1000 Showering at its best

The TR 1000 Battery Operated Shower Chair is height adjustable and can be tilted backward and forward for easy and efficient transfers and showering.

Registered at Medical Products Agency, Sweden, as a MD Class 1 product, MDD 93/42EEC.

TR reserves the right to make design changes and/or improvements without notice.

The TR 1000 Height Adjustable Shower Chair is a great solution to minimize static load and offers a safe and ergonomic working environment for caregivers. The full power feature of the TR 1000 allows the caregiver to use the hand control to adjust the height and tilting of the chair so that they can best position the resident to care for their individual needs. This provides a safe patient handling environment for both the resident and the caregiver.