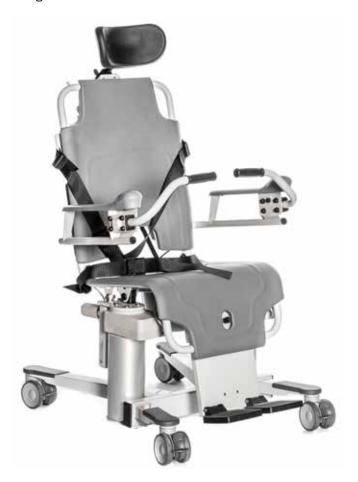

# TR 1000 Showering at its best

The TR 1000 Battery Operated Shower Chair is height adjustable and can be tilted backward and forward for easy and efficient transfers and showering.

Registered at Medical Products Agency, Sweden, as a MD Class 1 product, MDD 93/42EEC.

TR reserves the right to make design changes and/or improvements without notice.

The TR 1000 Height Adjustable Shower Chair is a great solution to minimize static load and offers a safe and ergonomic working environment for caregivers. The full power feature of the TR 1000 allows the caregiver to use the hand control to adjust the height and tilting of the chair so that they can best position the resident to care for their individual needs. This provides a safe patient handling environment for both the resident and the caregiver.

#### **Features**

- Clean design of chassis and chair makes access easy during transfers and showering. It also makes the TR 1000 easy to clean.
- Suitable to use with most sling hoists and standing/raising aids to make transfers as smooth and safe as possible.
- Seat and chassis create possibilities for toileting over standard toilet or with a bed pan attached to the chair.
- Designed for stability and for ease in mobility and
- The rear chair design features a smooth surface for ease of cleaning.
- Belt over the hip feature for patient saftey.
- The adjustable and foldable footrest ensures security and comfort for residents (available option).

Wide height adjustment range with smooth and gentle movement to give residents and caregivers a safe and comfortable showering and shampooing experience

Recline position for the residents comfort and relaxation allowing easy access for caregiver.

The forward tilt adjustment mechanism allows easier transfers standing aids and creates security for both resident and caregiver.

Seat and backrest are designed for ease of comfort and cleanliness

Foldable armrests feature

Easy to understand hand control for height adjustment and tilt from any position around the chair.

The headrest provides support and security for the residents head

The integrated leg rest is designed for residents comfort and ergonomic working routines.

Removable battery pack is easy to change making the TR 1000 simple to charge and always ready for use.

Columns for height adjustment give gentle and smooth movement and provide a clean design.

The bed pan accessory option can be fitted to the chair to ease toileting.