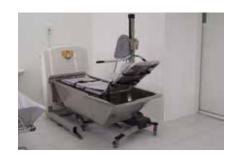

### TR 900 Bathtubs

Stainless steel baths safeguard against bacterial growth inside and outside the bath. They are easy to disinfect and resistant to staining from chemical additives.

### **TR 9650 Mobile Patient Lifts**

All TR 900 Hi-Lo baths are available in several models and options, including a stainless or fiberglass tub option, and can be integrated with the TR 9650 Mobile Patient Lift.

The system provides safe moving and handling for both patient and attendant.

During the bathing cycle the client never leaves the comfort and security of the chair or stretcher.