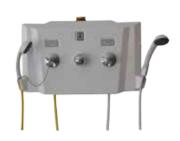

outside the bath. They are easy to disinfect and resistant to staining from chemical additives.

### **TR 9650 Mobile Patient Lifts**



All TR 900 Hi-Lo baths are available in several models and options, including a stainless or fiberglass tub option, and can be integrated with the TR 9650 Mobile Patient Lift.

The system provides safe moving and handling for both patient and attendant.

During the bathing cycle the client never leaves the comfort and security of the chair or stretcher.

# TR 2000 Hydraulic Shower Trolley TR 3000 Battery Shower Trolley



Both trolley models are avaliable with different stretcher lengths: 1600 - 1900 - 2100 mm. Hands free operated.

# TR 4000/TR 4200 Bariatric Shower Trolley



Bariatric showering and debridement trolleys.

#### **TR 2810 Shower Panel**



Showering and disinfection panel.

# For additional product information go to www.trequipment.com







## Head office

TR Equipment AB, Sweden Phone: +46 140 38 50 60 info@trequipment.se www.trequipment.com

# **Group Subsidiaries**

TR Group Inc, US, Phone: +1 (800) 752 6900
TR Equipment Ltd, UK, Phone: +44 (0) 844 335 8386
TRanspoRehaMed GmbH, Germany, Phone: +49 (0) 212 645850-0