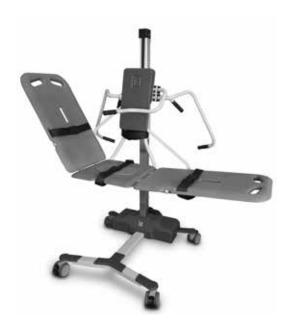

### **TR 9650 Mobile Patient Lifts**

All TR 900 Hi-Lo baths are available in several models and options, including a stainless or fiberglass tub option, and can be integrated with the TR 9650 Mobile Patient Lift.

The system provides safe moving and handling for both patient and attendant.

During the bathing cycle the client never leaves the comfort and security of the chair or stretcher.