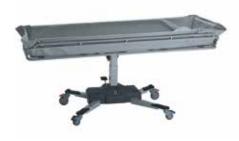

# TR 2000 Hydraulic Shower Trolley TR 3000 Battery Shower Trolley

Both trolley models are avaliable with different stretcher lengths: 1600 - 1900 - 2100 mm. Hands free operated.