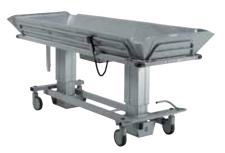

# TR 4000/TR 4200 Bariatric Shower Trolley

Bariatric showering and debridement trolleys.