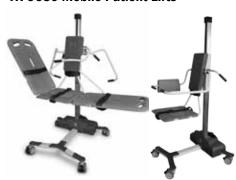

### **TR 9650 Mobile Patient Lifts**

All TR 900 Hi-Lo baths are available in several models and options, including a stainless or fiberglass tub option, and can be integrated with the TR 9650 Mobile Patient Lift.

The system provides safe moving and handling for both patient and attendant.

During the bathing cycle the client never leaves the comfort and security of the chair or stretcher.