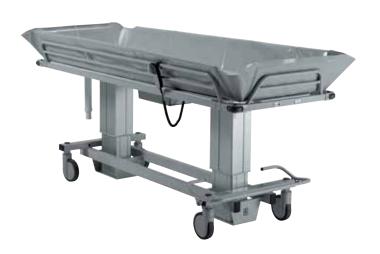

# TR 2000 Hydraulic Shower Trolley TR 3000 Battery Shower Trolley

Both trolley models are avaliable with different stretcher lengths: 1600 - 1900 - 2100 mm. Hands free operated.