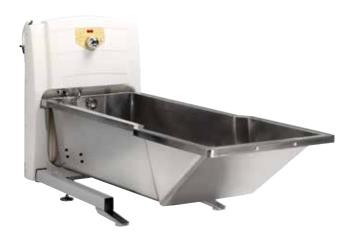

### TR 900 Bathtubs

Stainless steel baths safeguard against bacterial growth inside and outside the bath. They are easy to disinfect and resistant to staining from chemical additives.